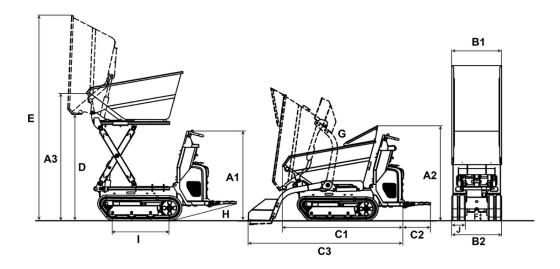

#### Dimensions

| A1 | Height above operator's stand                         | 1,185 mm |
|----|-------------------------------------------------------|----------|
| A2 | Height over skip hand guard                           | 1,310 mm |
| A3 | Height front edge of skip                             | 759 mm   |
| B1 | Width of skip                                         | 700 mm   |
|    | Width of vehicle                                      | 660 mm   |
| B2 | Width with self-loading equipment                     | 660 mm   |
| C1 | Total length                                          | 1,670 mm |
| C2 | Length footboard                                      | 365 mm   |
| C3 | Length with self-loading equipment, without footboard | 2,149 mm |
| D  | Dumping height max.                                   | 410 mm   |
| Е  | Skip height tilted                                    | 1,827 mm |
| F  | Ground clearance                                      | 110 mm   |
| G  | Dumping angle                                         | 72 °     |
| Н  | Rollback angle footboard                              | 14 °     |
| I  | Length chain stand                                    | 753 mm   |